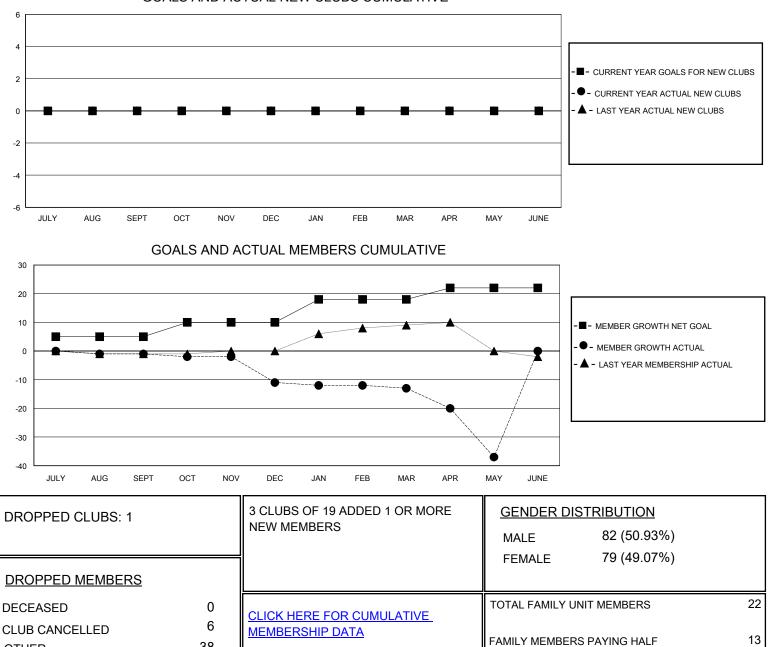

## District 123

Results as of: 5/31/2020

|                                |   | LOCATION RUSSIAN FEDERATION |   |                                  |   |   |    |
|--------------------------------|---|-----------------------------|---|----------------------------------|---|---|----|
| Clubs<br>RESULTS FOR 2019-2020 |   |                             |   | Members<br>RESULTS FOR 2019-2020 |   |   |    |
|                                |   |                             |   |                                  |   |   |    |
| JULY/AUG/SEPT                  | 0 | 0                           | 0 | JULY/AUG/SEPT                    | 5 | 3 | 4  |
| OCT/NOV/DEC                    | 0 | 0                           | 1 | OCT/NOV/DEC                      | 5 | 1 | 11 |
| JAN/FEB/MAR                    | 0 | 0                           | 0 | JAN/FEB/MAR                      | 8 | 1 | 3  |
| APR/MAY/JUNE                   | 0 | 0                           | 0 | APR/MAY/JUNE                     | 4 | 2 | 26 |